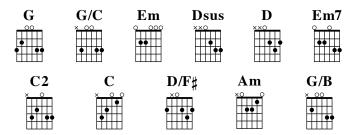

# We Cry Out (1 of 2)

### Walker Beach

## We Cry Out (2 of 2)

### **CHORUS**

G D/F# Am Em

We will cry out Your Name, El Shad- dai, God of grace

C G/B Dsus D

Lord Most High, Jesus Christ
G D/F# Am Em

We re- ly on Your grace, Ado- nai, crowned in praise

C Dsus D G D

Lord Most High, Jesus Christ

G D/F# Am Em
O, so we cry out Your Name, El Shad- dai, God of grace
C G/B Dsus D
Lord Most High, Jesus Christ
G D/F# Am Em
We re- ly on Your grace, Ado- nai, crowned in praise
C Dsus D G G/C Em7 D
Lord Most High, Jesus Christ

G G/C Em7 Dsus D (Repeat as desired)

#### **CHORUS**

G D/F# Am Em7
O, so we cry out Your Name, El Shad- dai, God of grace
C G/B Dsus D
Lord Most High, Jesus Christ
G D/F# Am7 Em
We re- ly on Your grace, Ado- nai, crowned in praise
C Dsus D G
Lord Most High, Jesus Christ